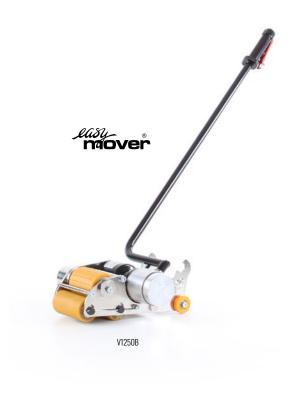

## **SPECIFICATIONS**

The truck roller is available in two versions:

- V1250B for vehicles up to 25 tonnes
- V350B for vehicles up to 15 tonnes

| Technical data      |                                          |
|---------------------|------------------------------------------|
| Capacity:           | V1250B: 25 tonnes • V350B: 15 tonnes     |
| Max speed:          | V1250B: 25 m/minute • V350B: 23 m/minute |
| Working pressure:   | 6 bar / 0.6 MPa                          |
| Min. wheel diameter | 600 mm                                   |