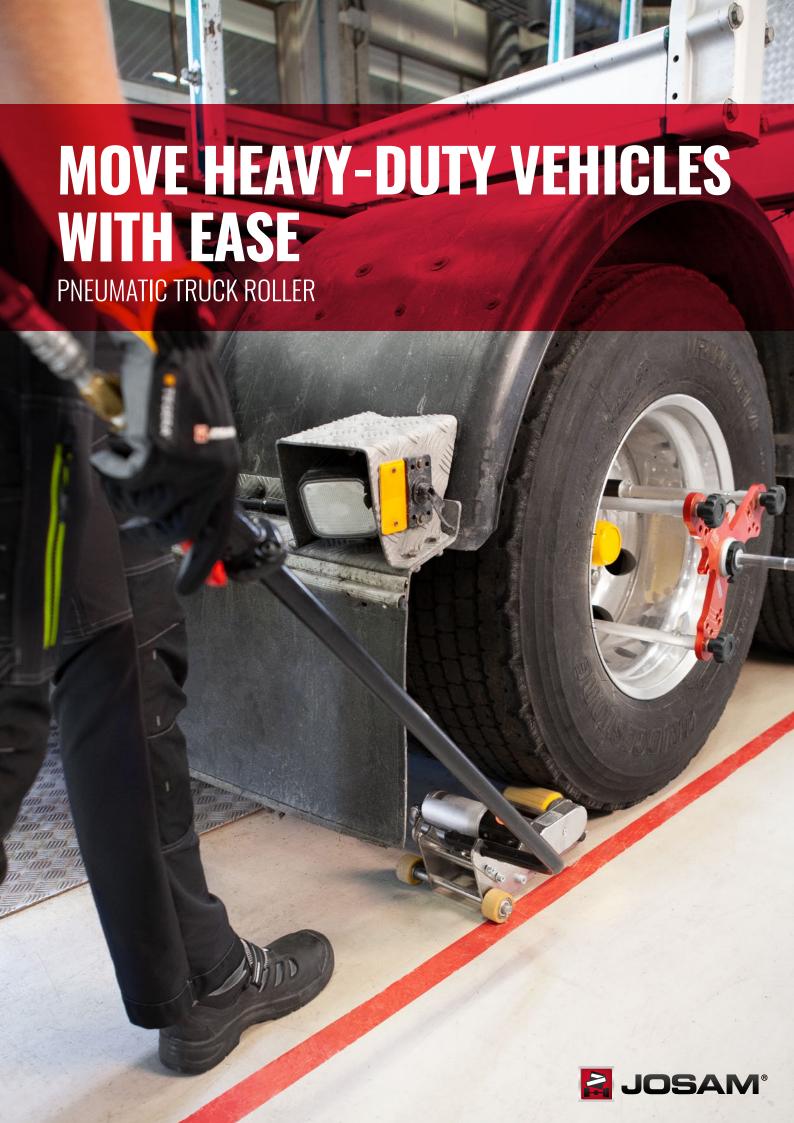

## SIMPLIFY THE WHEEL ALIGNMENT PROCESS

Rolling wheel alignment with Cam-aligner or I-track II is commonly done by driving the vehicle. With this easily operated pneumatic roll mover, you have greater control over the vehicle's movement, thanks to smooth and stepless speed control. This makes the wheel alignment process more convenient and reliable.

## FEATURES AND BENEFITS

- Less effort required for operator, compared to entering and exiting cab when moving the vehicle
- Better control over the run-out procedure
- Eliminates risk of unintentionally moving the steering wheel, thereby increasing measuring accuracy
- With no need to start the engine, you avoid producing exhaust fumes, leading to an improved work environment
- · Light-weight, compact and easy single-hand operation