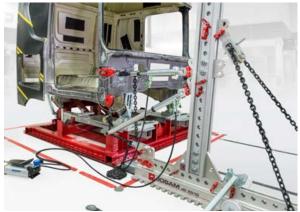

### **JOSAM CAB BENCH** EASY REPAIR FOR A WIDE RANGE OF TRUCK BRANDS

Josam cab bench is the world's only combined fixture and directional platform. With its help you can restore the cab's floor to the dimensions it had when it was brand new.

#### **RESTORING CABS STEP BY STEP**

- The movable attachment point allows the cab to be easily attached, even if it is damaged.
- 2 A pivot point in the front brackets enhances the possibilities to mount damaged cabs even further.
- With the help of hydraulics, the cab's floor can be straightened. No chains needed.
- When the pin falls down, the cab's floor has the dimensions it had when it first left the factory.

#### ANCHORING

Josam cab bench can be anchored to I-beams or floor anchorings.