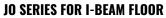

### **JO SERIES** PERFECT ADD-ON FOR FRAME PRESS

The solution for normal bodywork straightening operations allowing pulling and holding functionality. With a simple twist, the cab tower is fastened into the I-beams in the workshop floor.

#### QUICK ANCHORING

As the base of the pulling tower is the same as used in the JOSAM frame press, the I-beam anchoring holders will also fix the cab tower quickly and safely in position.

### **WORKSHOP DESIGN** FOR EFFICIENT AND SAFE OPERATION

Independent of the solution you choose – I-beams or floor anchorings – enough space around the vehicle is vital. We recommend a 7.5 metre wide work bay<sup>\*</sup>, to be able to move the equipment around and allow for a safe work environment. Since all anchoring points are flush mounted in the floor, the straightening area can also be used for general repair work.

<sup>\*</sup> Solutions for smaller workshop areas are also available. Contact your local Josam distributor to plan your workshop layout.