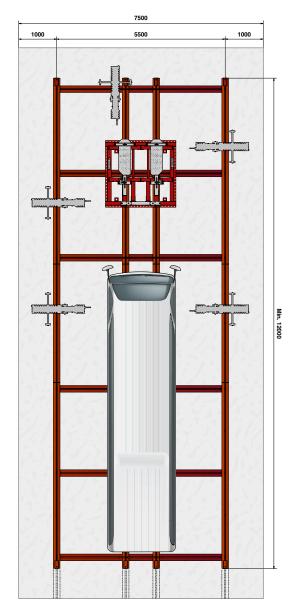

#### ANCHORING

Josam cab bench can be anchored to I-beams or floor anchorings.

### **WORKSHOP DESIGN** FOR EFFICIENT AND SAFE OPERATION

Independent of the solution you choose – I-beams or floor anchorings – enough space around the vehicle is vital. We recommend a 7.5 metre wide work bay<sup>\*</sup>, to be able to move the equipment around and allow for a safe work environment. Since all anchoring points are flush mounted in the floor, the straightening area can also be used for general repair work.

<sup>\*</sup> Solutions for smaller workshop areas are also available. Contact your local Josam distributor to plan your workshop layout.