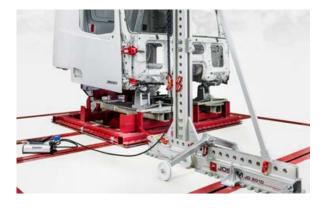

### **JOSAM CAB BENCH** EASY REPAIR FOR A WIDE RANGE OF TRUCK BRANDS

Josam cab bench is the world's only combined fixture and directional platform. With its help you can restore the cab's floor to the dimensions it had when it was brand new.

#### ADAPTER SETS ARE AVAILABLE FOR 100 DIFFERENT CAB MODELS MANUFACTURED BY:

Mercedes · Renault · Iveco · MAN · Scania · Volvo · DAF

When it comes to cab straightening, no challenges are too big for Josam cab bench and Josam cab tower.