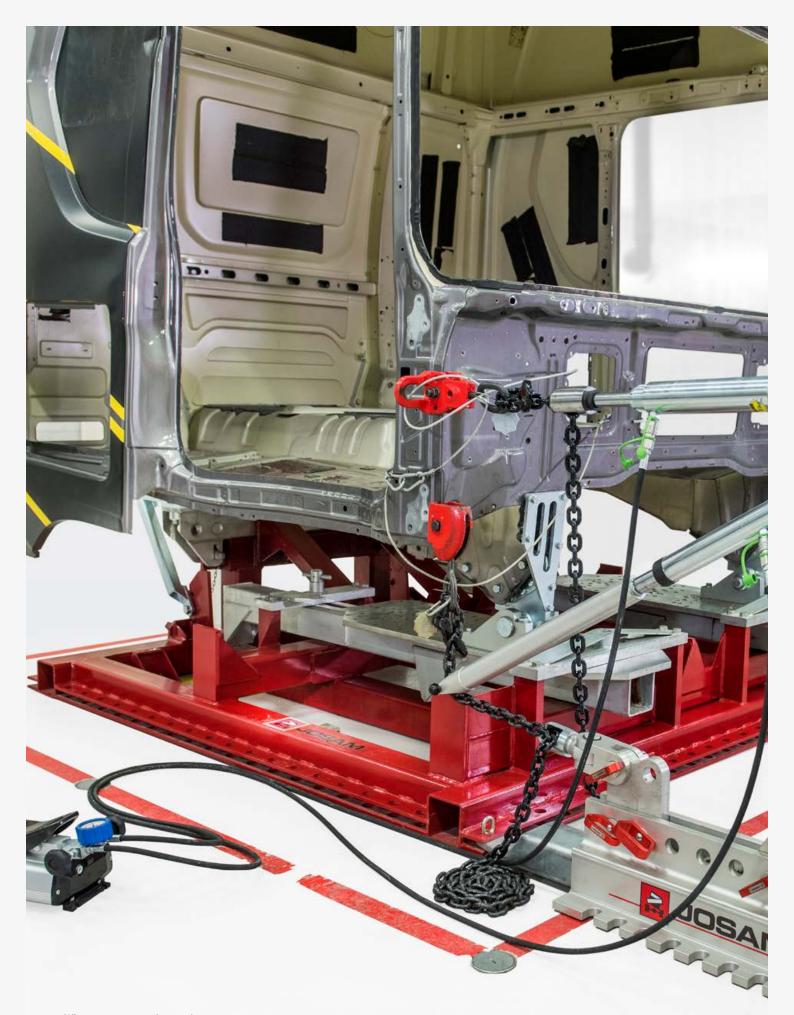

### **JOSAM CAB BENCH** EASY REPAIR FOR A WIDE RANGE OF TRUCK BRANDS

Josam cab bench is the world's only combined fixture and directional platform. With its help you can restore the cab's floor to the dimensions it had when it was brand new.

#### **RESTORING CABS STEP BY STEP**

- The movable attachment point allows the cab to be easily attached, even if it is damaged.
- 2 A pivot point in the front brackets enhances the possibilities to mount damaged cabs even further.
- With the help of hydraulics, the cab's floor can be straightened. No chains needed.
- When the pin falls down, the cab's floor has the dimensions it had when it first left the factory.

### **JOSAN CAB TOWER** EFFICIENT HIGH-REACH BODYWORK REPAIR

Extend your chassis repair bay with high-reach capabilities to repair cabs and bodywork. A whole set of unique features provides accuracy as well as a safe and efficient workflow. To further increase your repair capabilities, using multiple towers is recommended.