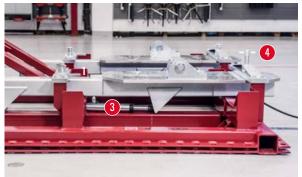

### **JOSAM CAB BENCH** EASY REPAIR FOR A WIDE RANGE OF TRUCK BRANDS

Josam cab bench is the world's only combined fixture and directional platform. With its help you can restore the cab's floor to the dimensions it had when it was brand new.

#### **RESTORING CABS STEP BY STEP**

- The movable attachment point allows the cab to be easily attached, even if it is damaged.
- 2 A pivot point in the front brackets enhances the possibilities to mount damaged cabs even further.
- With the help of hydraulics, the cab's floor can be straightened. No chains needed.
- When the pin falls down, the cab's floor has the dimensions it had when it first left the factory.

#### ANCHORING

Josam cab bench can be anchored to I-beams or floor anchorings.