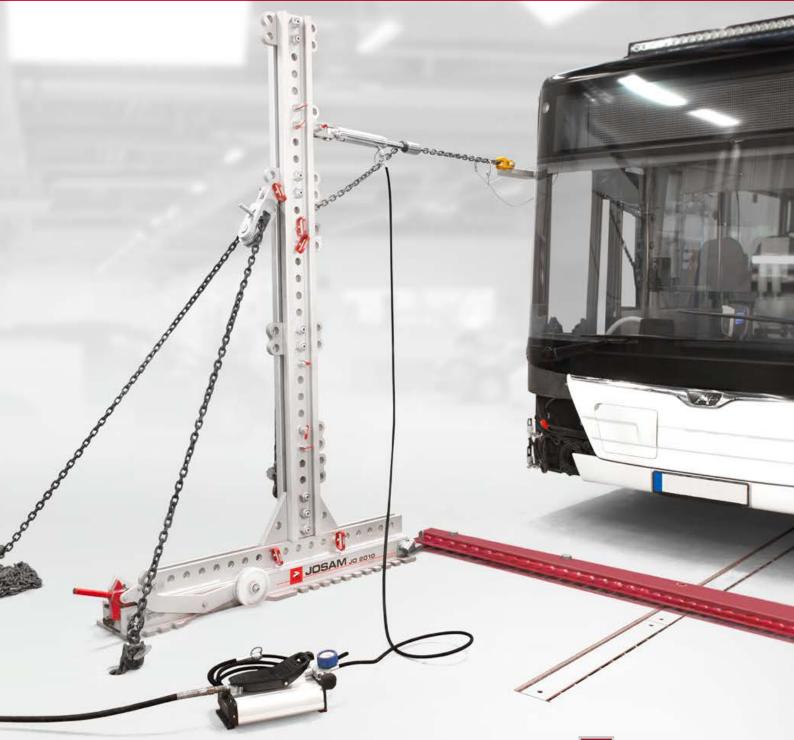

### **JOSAN CAB TOWER** EFFICIENT HIGH-REACH BODYWORK REPAIR

Extend your chassis repair bay with high-reach capabilities to repair cabs and bodywork. A whole set of unique features provides accuracy as well as a safe and efficient workflow. To further increase your repair capabilities, using multiple towers is recommended.

### **CT SERIES** UNLIMITED POSSIBILITIES

The CT series is our solution for unlimited bodywork straightening operations. It allows you to pull in all directions and is enhanced with pushing and holding functionality. Installation is possible in most workshops as the tower is fixed using floor anchorings.