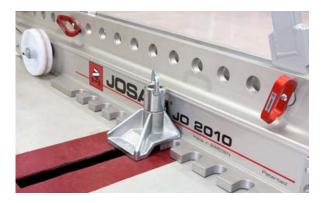

### **JO SERIES** PERFECT ADD-ON FOR FRAME PRESS

The solution for normal bodywork straightening operations allowing pulling and holding functionality. With a simple twist, the cab tower is fastened into the I-beams in the workshop floor.

#### QUICK ANCHORING

As the base of the pulling tower is the same as used in the JOSAM frame press, the I-beam anchoring holders will also fix the cab tower quickly and safely in position.