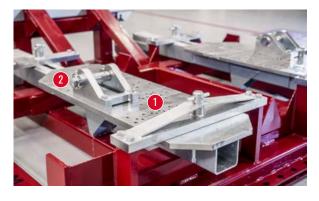

#### **RESTORING CABS STEP BY STEP**

- The movable attachment point allows the cab to be easily attached, even if it is damaged.
- 2 A pivot point in the front brackets enhances the possibilities to mount damaged cabs even further.
- With the help of hydraulics, the cab's floor can be straightened. No chains needed.
- When the pin falls down, the cab's floor has the dimensions it had when it first left the factory.