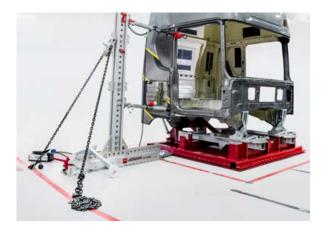

### **JOSAM CAB BENCH** EASY REPAIR FOR A WIDE RANGE OF TRUCK BRANDS

Josam cab bench is the world's only combined fixture and directional platform. With its help you can restore the cab's floor to the dimensions it had when it was brand new.

#### **RESTORING CABS STEP BY STEP**

- The movable attachment point allows the cab to be easily attached, even if it is damaged.
- 2 A pivot point in the front brackets enhances the possibilities to mount damaged cabs even further.
- With the help of hydraulics, the cab's floor can be straightened. No chains needed.
- When the pin falls down, the cab's floor has the dimensions it had when it first left the factory.