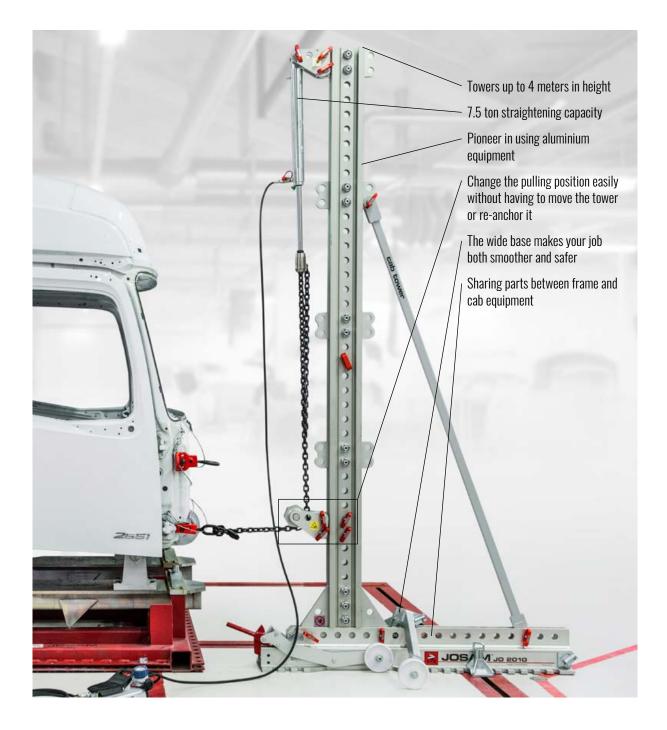

### **JOSAN CAB TOWER** EFFICIENT HIGH-REACH BODYWORK REPAIR

Extend your chassis repair bay with high-reach capabilities to repair cabs and bodywork. A whole set of unique features provides accuracy as well as a safe and efficient workflow. To further increase your repair capabilities, using multiple towers is recommended.

### **CT SERIES** UNLIMITED POSSIBILITIES

The CT series is our solution for unlimited bodywork straightening operations. It allows you to pull in all directions and is enhanced with pushing and holding functionality. Installation is possible in most workshops as the tower is fixed using floor anchorings.

#### 360° ANCHORING

Safe anchoring of the pulling tower is possible thanks to a pattern of floor anchorings in the workshop.

#### **NOSE BRACKET**

The nose bracket allows the trolley to be locked directly to the cab bench or a moveable anchoring beam.

#### PULL, PUSH AND HOLD

In addition to the single pull operation, the design of the cab tower makes multiple pulls or combined pull/push/hold operations possible.

#### **VECTOR PULLING**

The firm anchoring of the CT series tower also enables vector pulling in all directions – all to make the repair of the vehicle faster and easier.