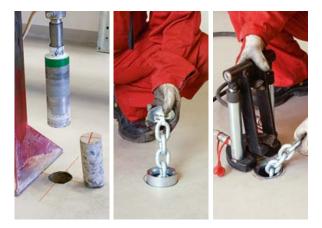

#### 360° ANCHORING

Safe anchoring of the pulling tower is possible thanks to a pattern of floor anchorings in the workshop.

#### ANCHORING

Josam cab bench can be anchored to I-beams or floor anchorings.