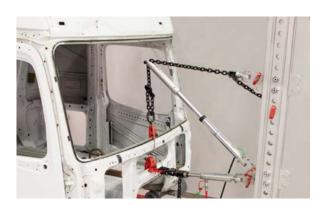

### **JOSAN CAB TOWER** EFFICIENT HIGH-REACH BODYWORK REPAIR

Extend your chassis repair bay with high-reach capabilities to repair cabs and bodywork. A whole set of unique features provides accuracy as well as a safe and efficient workflow. To further increase your repair capabilities, using multiple towers is recommended.

### **CT SERIES** UNLIMITED POSSIBILITIES

The CT series is our solution for unlimited bodywork straightening operations. It allows you to pull in all directions and is enhanced with pushing and holding functionality. Installation is possible in most workshops as the tower is fixed using floor anchorings.

#### **VECTOR PULLING**

The firm anchoring of the CT series tower also enables vector pulling in all directions – all to make the repair of the vehicle faster and easier.