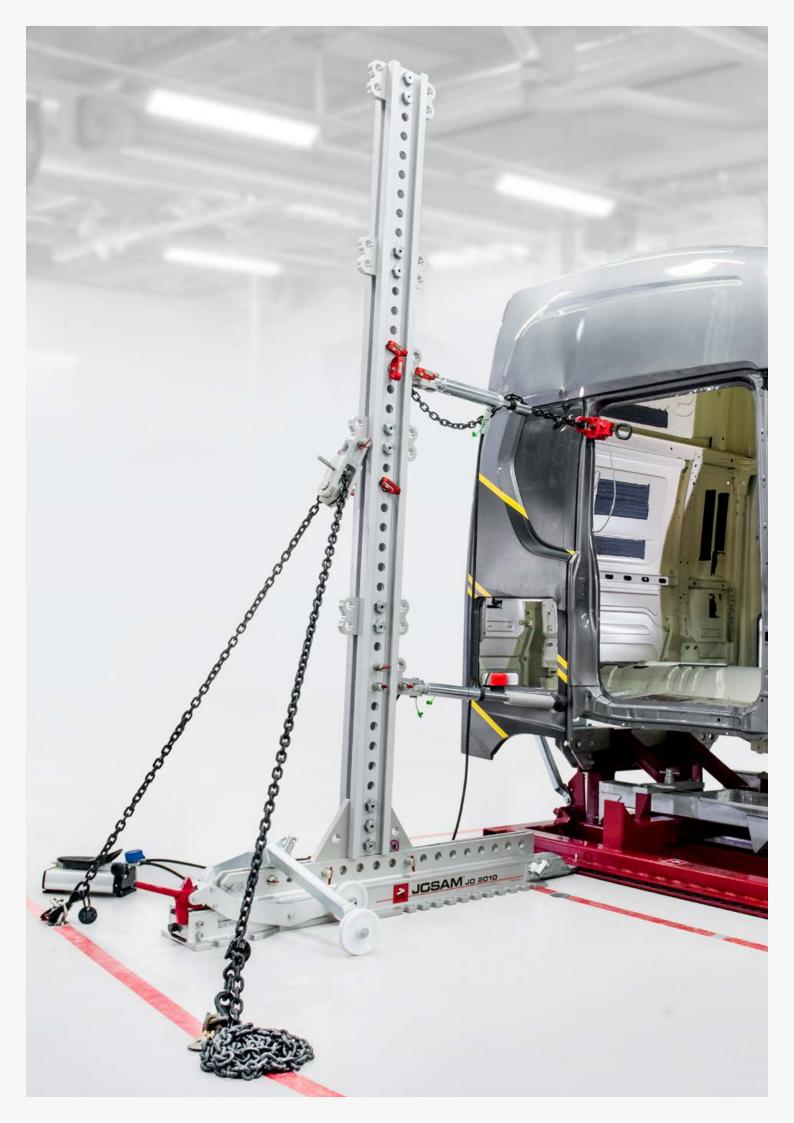

### **JOSAN CAB TOWER** EFFICIENT HIGH-REACH BODYWORK REPAIR

Extend your chassis repair bay with high-reach capabilities to repair cabs and bodywork. A whole set of unique features provides accuracy as well as a safe and efficient workflow. To further increase your repair capabilities, using multiple towers is recommended.

### **JO SERIES** PERFECT ADD-ON FOR FRAME PRESS

The solution for normal bodywork straightening operations allowing pulling and holding functionality. With a simple twist, the cab tower is fastened into the I-beams in the workshop floor.

#### QUICK ANCHORING

As the base of the pulling tower is the same as used in the JOSAM frame press, the I-beam anchoring holders will also fix the cab tower quickly and safely in position.