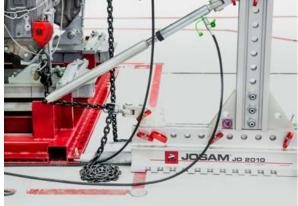

#### **NOSE BRACKET**

The nose bracket allows the trolley to be locked directly to the cab bench or a moveable anchoring beam.

#### PULL, PUSH AND HOLD

In addition to the single pull operation, the design of the cab tower makes multiple pulls or combined pull/push/hold operations possible.