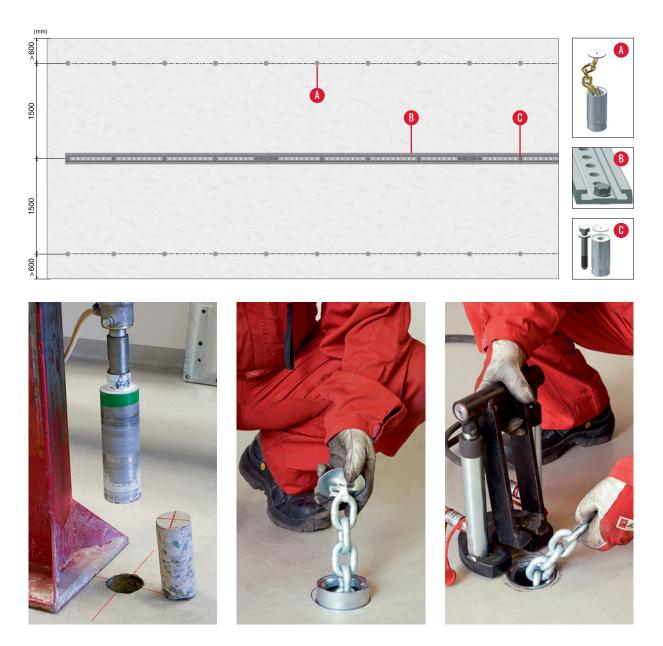

## **WORKSHOP INSTALLATION** EASY TO INSTALL. JUST AS EASY TO MOVE.

The JOSAM® I-Press can be installed in existing concrete floors with a minimum thickness of 150mm. For the floor anchorings, accurately sized holes must be drilled into the concrete. In every hole, floor anchorings need to be installed (chain anchorings or screw anchorings). The standard installation length is 9.6 metres, which can be extended with additional 3.2-metre sections.

I-Press is also easy to relocate. The floor anchorings can be removed, and the centre beam dismantled for installation at a new site.