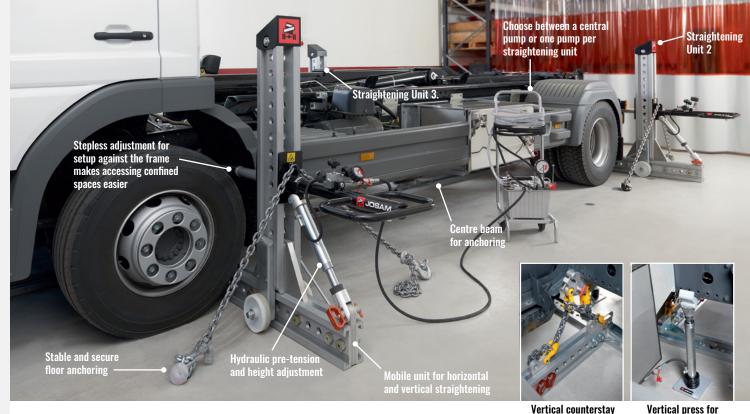

### **JOSAN I-PRESS** FLOOR BEAM REPAIR SYSTEM IN LIGHTWEIGHT ALUMINIUM ALLOY

Vertical counterstay

Vertical press for twisting

#### How the I-Press works

The system comprises three complete straightening units, each mounted on wheels and equipped with accessories. I-Press offers a unique capability. The three multi-functional straightening units operate in the X, Y, and Z directions, capable of pressing and withstanding pressure both horizontally and vertically.