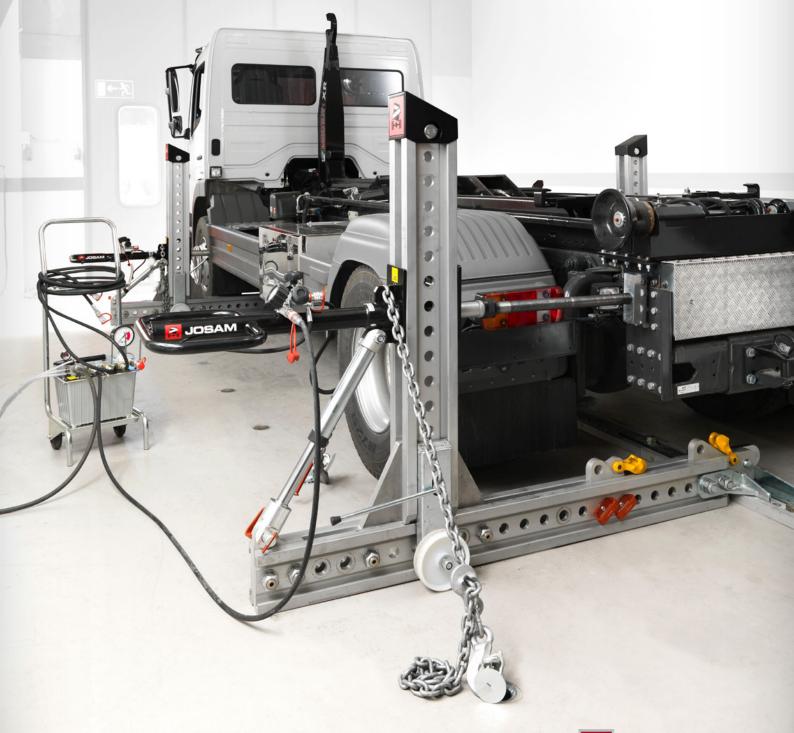

### **JOSAN I-PRESS** FLOOR BEAM REPAIR SYSTEM IN LIGHTWEIGHT ALUMINIUM ALLOY

Vertical counterstay

Vertical press for twisting

#### How the I-Press works

The system comprises three complete straightening units, each mounted on wheels and equipped with accessories. I-Press offers a unique capability. The three multi-functional straightening units operate in the X, Y, and Z directions, capable of pressing and withstanding pressure both horizontally and vertically.