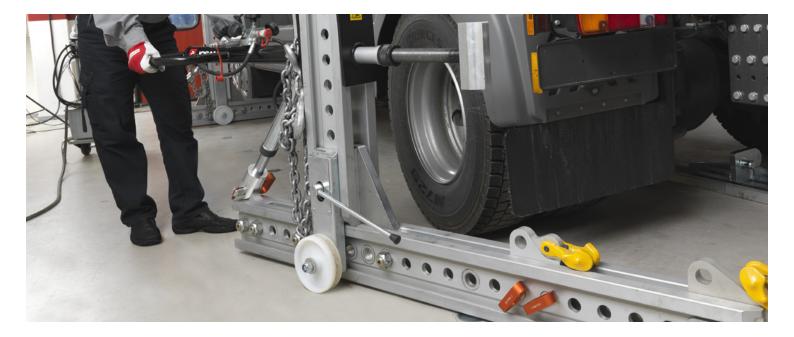

#### How the I-Press works

The system comprises three complete straightening units, each mounted on wheels and equipped with accessories. I-Press offers a unique capability. The three multi-functional straightening units operate in the X, Y, and Z directions, capable of pressing and withstanding pressure both horizontally and vertically.

### Ergonomic and easy handling

Its lightweight design makes installation and handling easier, with minimal setup time. Simply grasp the handgrip, and you can move the entire straightening unit. I-Press can easily be supplemented with other JOSAM<sup>®</sup> straightening equipment, such as C-Clamps and hydraulic tools.