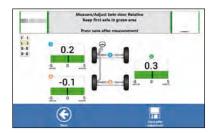

# **TOTAL WHEEL ALIGNMENT**

Cam-aligner can measure all these wheel angles:

#### **FEATURES AND BENEFITS**

- **Sturdy construction:** Rugged camera and inclinometer housings, capable of withstanding water splashing and dust (IP54), ensure trouble-free operation.
- **Guided software:** Guided measurement procedures, combined with custom or industry recommended specifications, reduce operator dependency.
- Full frame referencing: Cam-aligner utilizes the centerline principle to determine the positioning of axles and wheels, the preferred measuring method approved by many OEMs.
- Run-out or rolling method: Choose between lifting the vehicle and making a run-out compensation, or simply roll the vehicle by half a wheel turn.
- **Frame check**: The camera technology enables the system to diagnose frame damages and create report sheets that are accepted by insurance companies.
- Multi-roll: Save time by measuring multiple axles in a single rolling sequence. The base kit includes six wheel adapters, allowing you to roll three axles at once. By adding more wheel adapters, any number of axles can be measured simultaneously.
- Inclinometer: Compensate camber, caster and KPI readings for floor unevenness and lifted axles.