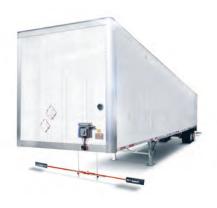

#### **MEASURE THEM ALL**

Cam-aligner allows you to align any vehicle:

- Trucks with multiple steered axles
- · Buses and light commercial vehicles
- · Trailers and semi-trailers
- · Agricultural and earth-moving vehicles
- Special vehicles, such as mobile cranes and military vehicles
- · Motor homes

#### **FEATURES AND BENEFITS**

- **Sturdy construction:** Rugged camera and inclinometer housings, capable of withstanding water splashing and dust (IP54), ensure trouble-free operation.
- **Guided software:** Guided measurement procedures, combined with custom or industry recommended specifications, reduce operator dependency.
- Full frame referencing: Cam-aligner utilizes the centerline principle to determine the positioning of axles and wheels, the preferred measuring method approved by many OEMs.
- Run-out or rolling method: Choose between lifting the vehicle and making a run-out compensation, or simply roll the vehicle by half a wheel turn.
- **Frame check**: The camera technology enables the system to diagnose frame damages and create report sheets that are accepted by insurance companies.
- Multi-roll: Save time by measuring multiple axles in a single rolling sequence. The base kit includes six wheel adapters, allowing you to roll three axles at once. By adding more wheel adapters, any number of axles can be measured simultaneously.
- Inclinometer: Compensate camber, caster and KPI readings for floor unevenness and lifted axles.