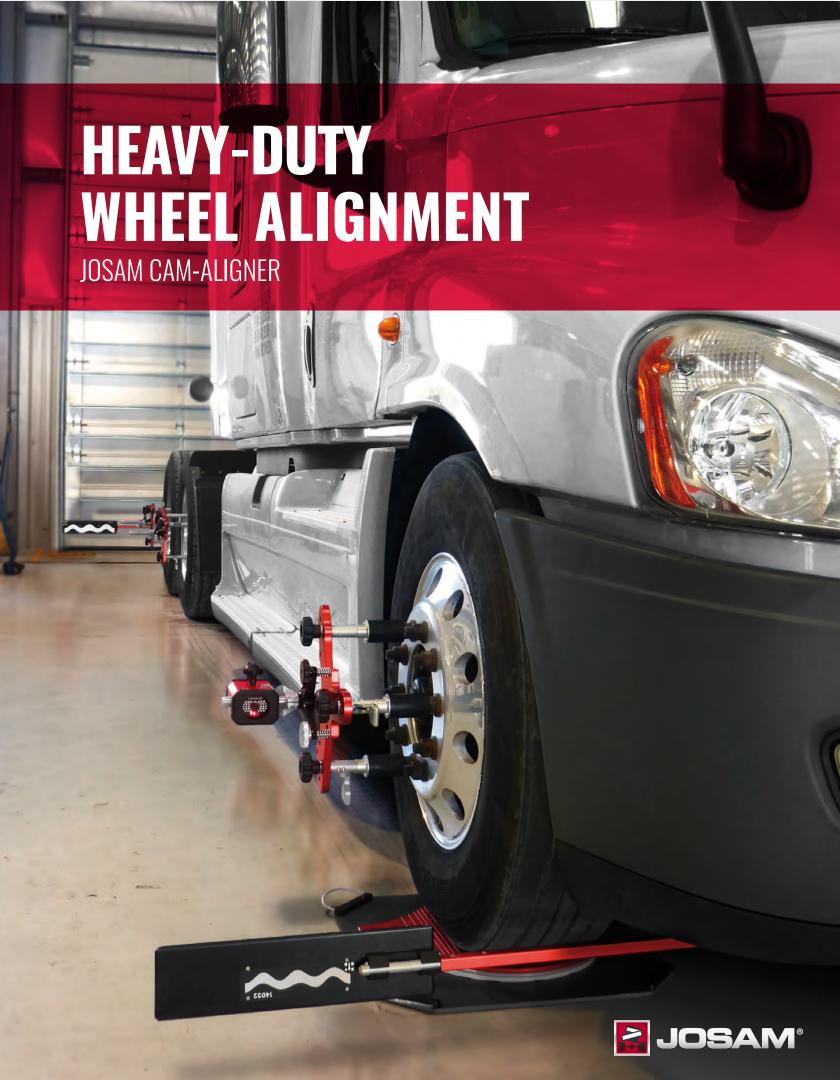

# **JOSAM CAM-ALIGNER**

## ALL-AROUND WHEEL ALIGNMENT SYSTEM

The compact, fully digital wheel alignment system from Josam enables repair shops and tire service centers to offer quick and accurate wheel alignment. Thanks to its mobility, the system can be used from anywhere in your shop or at the customer's site, optimizing flow and productivity.