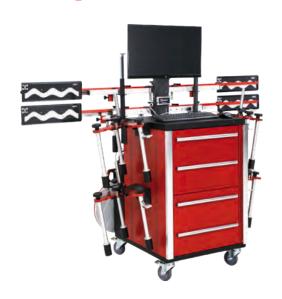

## EASY TO USE—EASY TO MOVE

Since no fixed installation is needed, the system can swiftly be moved between shop lanes or different locations. Upon delivery, the cabinet arrives complete with a built-in computer featuring pre-installed software and a mounted monitor.

#### **EQUIPMENT KEPT SAFE AND ACCESSIBLE**

Inside the cabinet, cameras and inclinometer are neatly stored in the charging cradle. Printer and PC are also protected from the outside environment. On the sides, the remaining standard equipment and accessories are conveniently stored, ensuring easy access during alignment and providing an ergonomic workflow.