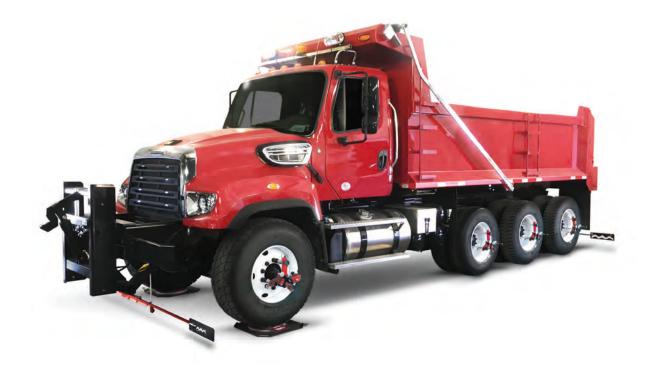

#### **MEASURE THEM ALL**

Cam-aligner allows you to align any vehicle:

- Trucks with multiple steered axles
- · Buses and light commercial vehicles
- · Trailers and semi-trailers
- · Agricultural and earth-moving vehicles
- Special vehicles, such as mobile cranes and military vehicles
- · Motor homes

## **GROW WITH NEW BUSINESS OPPORTUNITIES**

The Cam-aligner base kit contains all you need to align medium and heavy-duty trucks. It can be customized with various accessories to align with the types of vehicles your shop currently serves and those you plan to serve in the future.