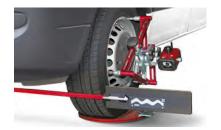

#### **FEATURES AND BENEFITS**

- **Sturdy construction:** Rugged camera and inclinometer housings, capable of withstanding water splashing and dust (IP54), ensure trouble-free operation.
- **Guided software:** Guided measurement procedures, combined with custom or industry recommended specifications, reduce operator dependency.
- Full frame referencing: Cam-aligner utilizes the centerline principle to determine the positioning of axles and wheels, the preferred measuring method approved by many OEMs.
- Run-out or rolling method: Choose between lifting the vehicle and making a run-out compensation, or simply roll the vehicle by half a wheel turn.
- **Frame check**: The camera technology enables the system to diagnose frame damages and create report sheets that are accepted by insurance companies.
- Multi-roll: Save time by measuring multiple axles in a single rolling sequence. The base kit includes six wheel adapters, allowing you to roll three axles at once. By adding more wheel adapters, any number of axles can be measured simultaneously.
- Inclinometer: Compensate camber, caster and KPI readings for floor unevenness and lifted axles.