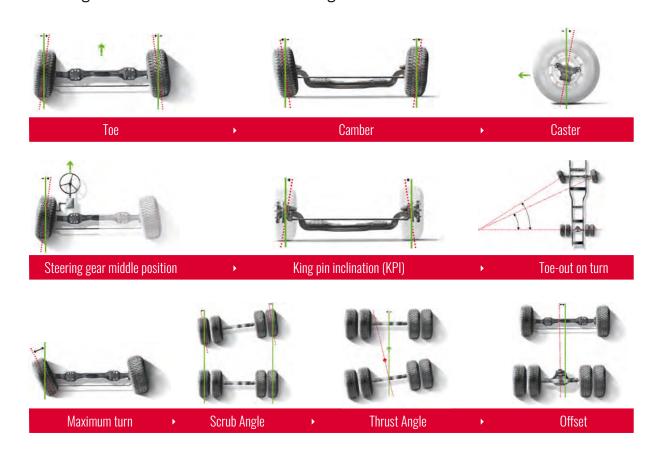

aches, and light commercial vehicles lacking a conventional frame.

# FLEXIBLE AND MOBILE

## EASY TO USE—EASY TO MOVE

Since no fixed installation is needed, the system can swiftly be moved between shop lanes or different locations. Upon delivery, the cabinet arrives complete with a built-in computer featuring pre-installed software and a mounted monitor.

#### **EQUIPMENT KEPT SAFE AND ACCESSIBLE**

Inside the cabinet, cameras and inclinometer are neatly stored in the charging cradle. Printer and PC are also protected from the outside environment. On the sides, the remaining standard equipment and accessories are conveniently stored, ensuring easy access during alignment and providing an ergonomic workflow.



# **TOTAL WHEEL ALIGNMENT**

Cam-aligner can measure all these wheel angles:



# **WE STAND BY YOUR SIDE**

## FROM INSTALLATION TO PROFITABLE BUSINESS

#### **INSTALLATION AT YOUR SHOP**

We ensure the delivery and on-site installation of your equipment as per our agreement, including all the necessary adjustments required for your shop.

## THE JOSAM ACADEMY – WORLDWIDE TRAINING PROGRAMS

We know our products are only as good as the support and training provided, and we at Josam are proud of our unique educational program, which helps you and your co-workers get the most from your investment.

#### SUPPORT TO KEEP YOUR BUSINESS RUNNING

In addition to our two-year warranty on all equipment\*, Josam is never far away. The same goes for our distributors. If you have any questions or need assistance with anything related to Josam equipment, our ambition is to provid